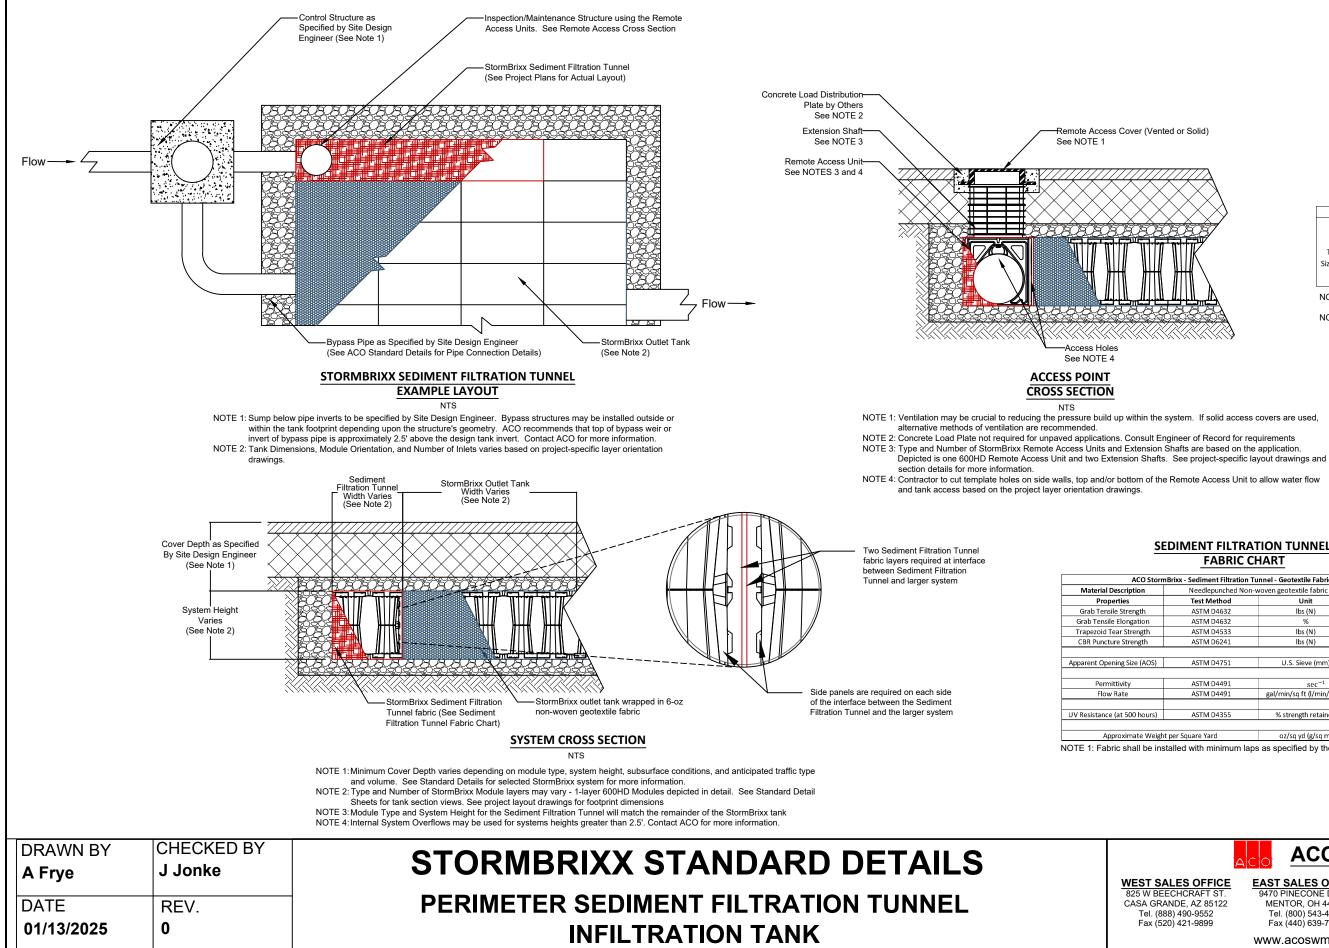

## SEDIMENT FILTRATION TUNNEL FABRIC CHART

| ormBrixx - Sediment Filtration Tunnel - Geotextile Fabric Requirements |                                                                           |                            |                          |  |
|------------------------------------------------------------------------|---------------------------------------------------------------------------|----------------------------|--------------------------|--|
|                                                                        | Needlepunched Non-woven geotextile fabric inert to biological degradation |                            |                          |  |
|                                                                        | Test Method                                                               | Unit                       | Minimum Average Per Roll |  |
|                                                                        | ASTM D4632                                                                | lbs (N)                    | 250 (1113)               |  |
|                                                                        | ASTM D4632                                                                | %                          | 50                       |  |
|                                                                        | ASTM D4533                                                                | lbs (N)                    | 100 (445)                |  |
|                                                                        | ASTM D6241                                                                | lbs (N)                    | 700 (3115)               |  |
|                                                                        |                                                                           |                            | Minimum Opening Size     |  |
| 5)                                                                     | ASTM D4751                                                                | U.S. Sieve (mm)            | 100 (0.15)               |  |
|                                                                        |                                                                           |                            | Minimum Roll Value       |  |
|                                                                        | ASTM D4491                                                                | sec <sup>-1</sup>          | 0.8                      |  |
|                                                                        | ASTM D4491                                                                | gal/min/sq ft (l/min/sq m) | 75 (3056)                |  |
|                                                                        |                                                                           |                            | Minimum Test Value       |  |
| 5)                                                                     | ASTM D4355                                                                | % strength retained        | 70                       |  |
| · · ·                                                                  |                                                                           |                            | Minimum Value            |  |
| eight per Square Yard                                                  |                                                                           | oz/sq yd (g/sq m)          | 9.8 (332)                |  |

NOTE 1: Fabric shall be installed with minimum laps as specified by the fabric manufacturer

EAST SALES OFFICE 9470 PINECONE DRIVE MENTOR, OH 44060 Tel. (800) 543-4764 Fax (440) 639-7235

www.acoswm.com

SOUTHEAST SALES OFFICE 481 MUNN RD. SUITE #225 FORT MILL, SC 29715