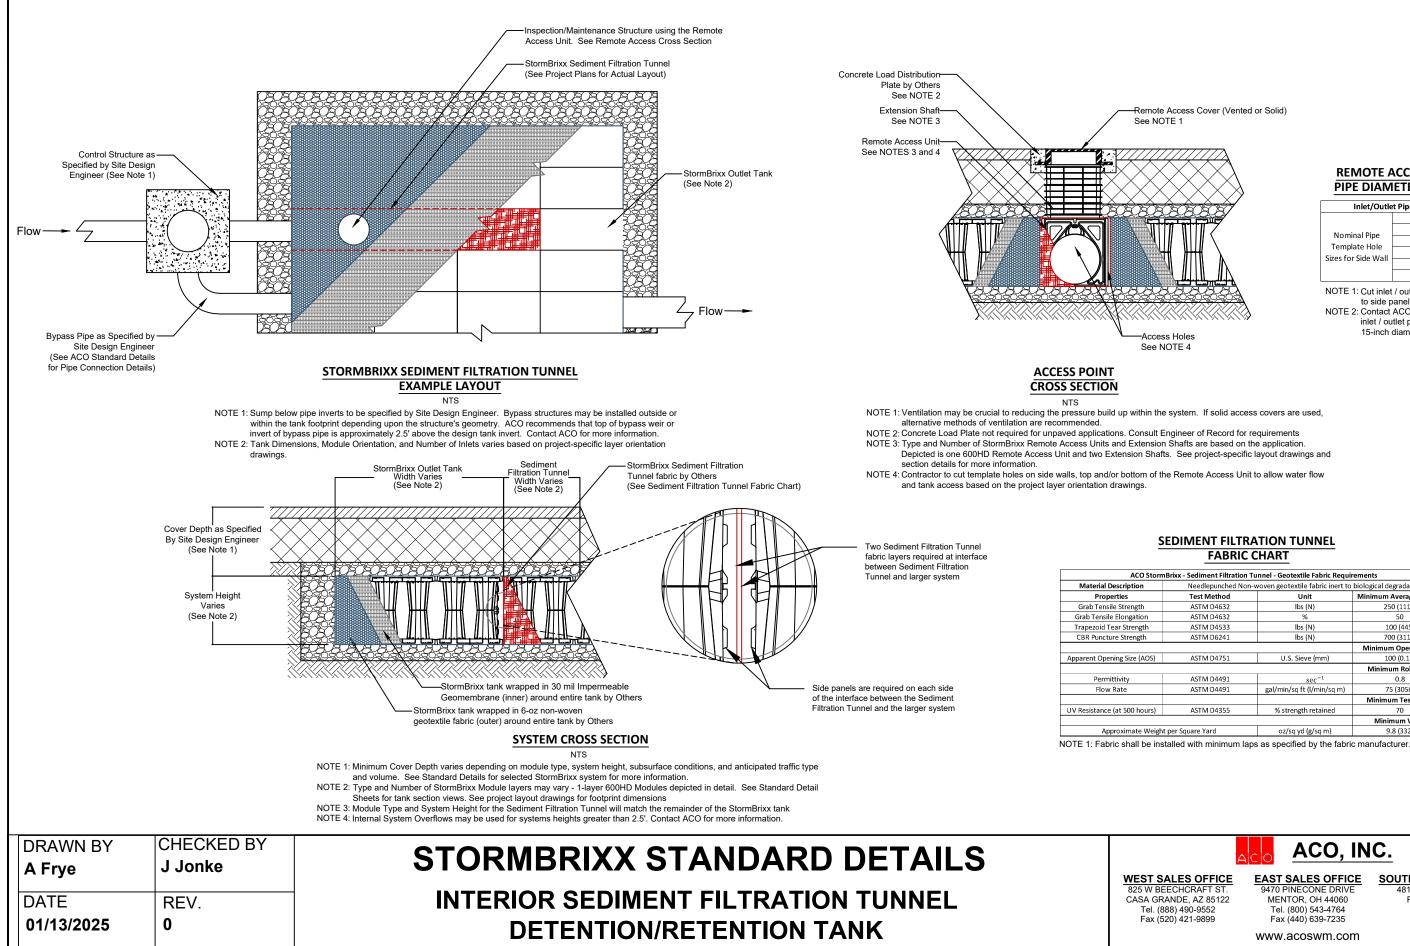

## **REMOTE ACCESS UNIT PIPE DIAMETER CHART**

| Inlet/Outlet Pipe Diameter                           |           |  |
|------------------------------------------------------|-----------|--|
| Nominal Pipe<br>Template Hole<br>Sizes for Side Wall | 4 Inches  |  |
|                                                      | 6 inches  |  |
|                                                      | 8 inches  |  |
|                                                      | 10 inches |  |
|                                                      | 12 inches |  |
|                                                      | 15 inches |  |

NOTE 1: Cut inlet / outlet pipe hole prior to side panel installation. NOTE 2: Contact ACO for guidance for inlet / outlet pipes larger than 15-inch diameter

| rmBrixx - Sediment Filtration Tunnel - Geotextile Fabric Requirements     |                                                                                                                                                                  |                                                                                                                                                                                                                                                                                                             |  |
|---------------------------------------------------------------------------|------------------------------------------------------------------------------------------------------------------------------------------------------------------|-------------------------------------------------------------------------------------------------------------------------------------------------------------------------------------------------------------------------------------------------------------------------------------------------------------|--|
| Needlepunched Non-woven geotextile fabric inert to biological degradation |                                                                                                                                                                  |                                                                                                                                                                                                                                                                                                             |  |
| Test Method                                                               | Unit                                                                                                                                                             | Minimum Average Per Roll                                                                                                                                                                                                                                                                                    |  |
| ASTM D4632                                                                | lbs (N)                                                                                                                                                          | 250 (1113)                                                                                                                                                                                                                                                                                                  |  |
| ASTM D4632                                                                | %                                                                                                                                                                | 50                                                                                                                                                                                                                                                                                                          |  |
| ASTM D4533                                                                | lbs (N)                                                                                                                                                          | 100 (445)                                                                                                                                                                                                                                                                                                   |  |
| ASTM D6241                                                                | lbs (N)                                                                                                                                                          | 700 (3115)                                                                                                                                                                                                                                                                                                  |  |
|                                                                           |                                                                                                                                                                  | Minimum Opening Size                                                                                                                                                                                                                                                                                        |  |
| ASTM D4751                                                                | U.S. Sieve (mm)                                                                                                                                                  | 100 (0.15)                                                                                                                                                                                                                                                                                                  |  |
|                                                                           |                                                                                                                                                                  | Minimum Roll Value                                                                                                                                                                                                                                                                                          |  |
| ASTM D4491                                                                | sec <sup>-1</sup>                                                                                                                                                | 0.8                                                                                                                                                                                                                                                                                                         |  |
| ASTM D4491                                                                | gal/min/sq ft (l/min/sq m)                                                                                                                                       | 75 (3056)                                                                                                                                                                                                                                                                                                   |  |
|                                                                           |                                                                                                                                                                  | Minimum Test Value                                                                                                                                                                                                                                                                                          |  |
| ASTM D4355                                                                | % strength retained                                                                                                                                              | 70                                                                                                                                                                                                                                                                                                          |  |
|                                                                           |                                                                                                                                                                  | Minimum Value                                                                                                                                                                                                                                                                                               |  |
| nt per Square Yard                                                        | oz/sq yd (g/sq m)                                                                                                                                                | 9.8 (332)                                                                                                                                                                                                                                                                                                   |  |
|                                                                           | Needlepunched Non-v<br>Test Method<br>ASTM D4632<br>ASTM D4533<br>ASTM D4533<br>ASTM D4541<br>ASTM D4751<br>ASTM D4751<br>ASTM D4491<br>ASTM D4491<br>ASTM D4355 | Needlepunched Non-woven geotextile fabric inert to   Test Method Unit   ASTM D4632 Ibs (N)   ASTM D4632 %   ASTM D4533 Ibs (N)   ASTM D4533 Ibs (N)   ASTM D6241 Ibs (N)   ASTM D4751 U.S. Sieve (mm)   ASTM D4491 sec <sup>-1</sup> ASTM D4491 gal/min/sq ft (l/min/sq m)   ASTM D4355 % strength retained |  |