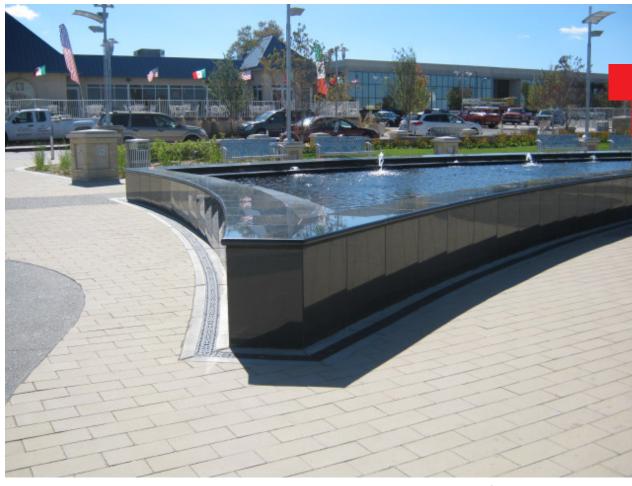

## Smothers Waterfront Park Owensboro, KY

**PORTFOLIO** 

Opened in August 2012, Smothers Park covers an area measuring five acres along the Ohio River. The wide pedestrian promenade along the river will eventually extend west to the new convention center. Along the promenade are signature fountains featuring a water show every 15 minutes.

### **Project Design Brief**

The elevated fountains provide an excellent area for trench drains as they were kept out of the main pedestrian thoroughfare and could be incorporated into the design of the large paved area. They would not only remove any overflow and over spray from the fountains but would provide a general surface drain for stormwater collecting on the paved walkway.