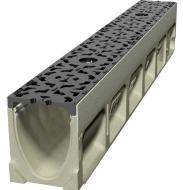

# ACO Drain KlassikDrain K100 with Type 479Q ADA Ductile Iron Mosaic Grates www.acodrain.us

### **Benefits**

 ACO KlassikDrain K100 and 479Q ADA ductile iron mosaic grate provide Load Class C strength which is up to 56,202 lbs or 1,934 psi.